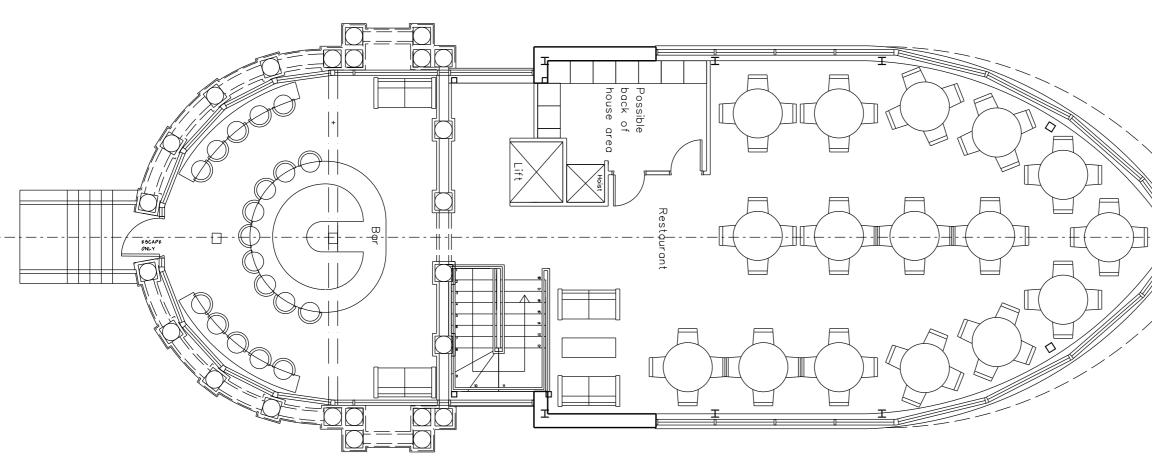

| FITZ                           | ARC                                                                                       | HITECTS                                                                 |
|--------------------------------|-------------------------------------------------------------------------------------------|-------------------------------------------------------------------------|
|                                | AND<br>91 563 7025                                                                        | ATHENAEUM STREET<br>- SR1 1QX<br>F +44 (0)191 510 1746<br>HITECTS.CO.UK |
|                                |                                                                                           | CHITECTS.CO.UK                                                          |
| CLIENT<br>COLMANS              | CATERERS                                                                                  | LIMITED                                                                 |
|                                | D DEVELOF<br>TEMPLE S                                                                     | PMENT AT<br>OUTH SHIELDS                                                |
| PL ANNING                      |                                                                                           |                                                                         |
| DRAWING                        |                                                                                           |                                                                         |
| PROPOSEI                       | D LEVEL C                                                                                 | 1                                                                       |
| PROJECT NUMBER<br>1225         |                                                                                           | scales<br>1:100 @ A3                                                    |
| DRAWING NUMBER<br>AL (00) 0210 |                                                                                           | date<br>FEB 2015                                                        |
| DRAWN BY<br>PMc                |                                                                                           | CHECKED BY<br>CRF                                                       |
| REVISION                       |                                                                                           | NORTH                                                                   |
|                                |                                                                                           |                                                                         |
| REVISION                       | DATI                                                                                      | AND DESCRIPTION                                                         |
| REVISION                       |                                                                                           | E AND DESCRIPTION                                                       |
|                                | <br> | ARCHITECTS LIMITED                                                      |